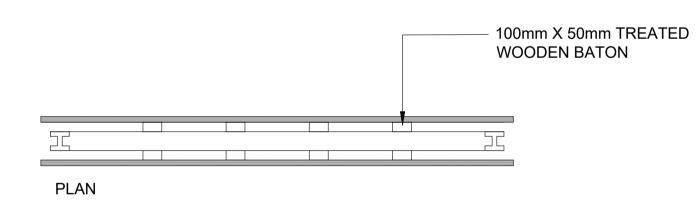

04 TYPICAL DETAIL: GABION WALL SCALE: 1:20@A1

100mm X 50mm TREATED - CONCRETE POSTS 100mm X 50mm D RAIL COPING WOODEN BATON WITH CHAMFERED EDGE ----- 100mm X 30mm RIBS ------ 100mm X12mm RIB ELEVATION

ALL DIMENSIONS TO BE CHECKED ON SITE NO DIMENSIONS TO BE SCALED FROM THIS DRAWING THIS DRAWING IS TO BE READ IN CONJUNCTION WITH RELEVANT CONSULTANTS DRAWINGS RELEVANT CONSULTANTS DRAWINGS NO PART OF THIS DOCUMENT MAY BE RE-PRODUCED OR TRANSMITTED IN ANY FORM OR STORED IN ANY RETRIEVAL SYSTEM OF ANY NATURE WITHOUT THE WRITTEN PERMISSION OF THE LANDSCAPE ARCHITECT AS COPYRIGHT HOLDER EXCEPT AS AGREED FOR USE ON THE PROJECT FOR WHICH THE DOCUMENT WAS ORIGINALLY ISSUED