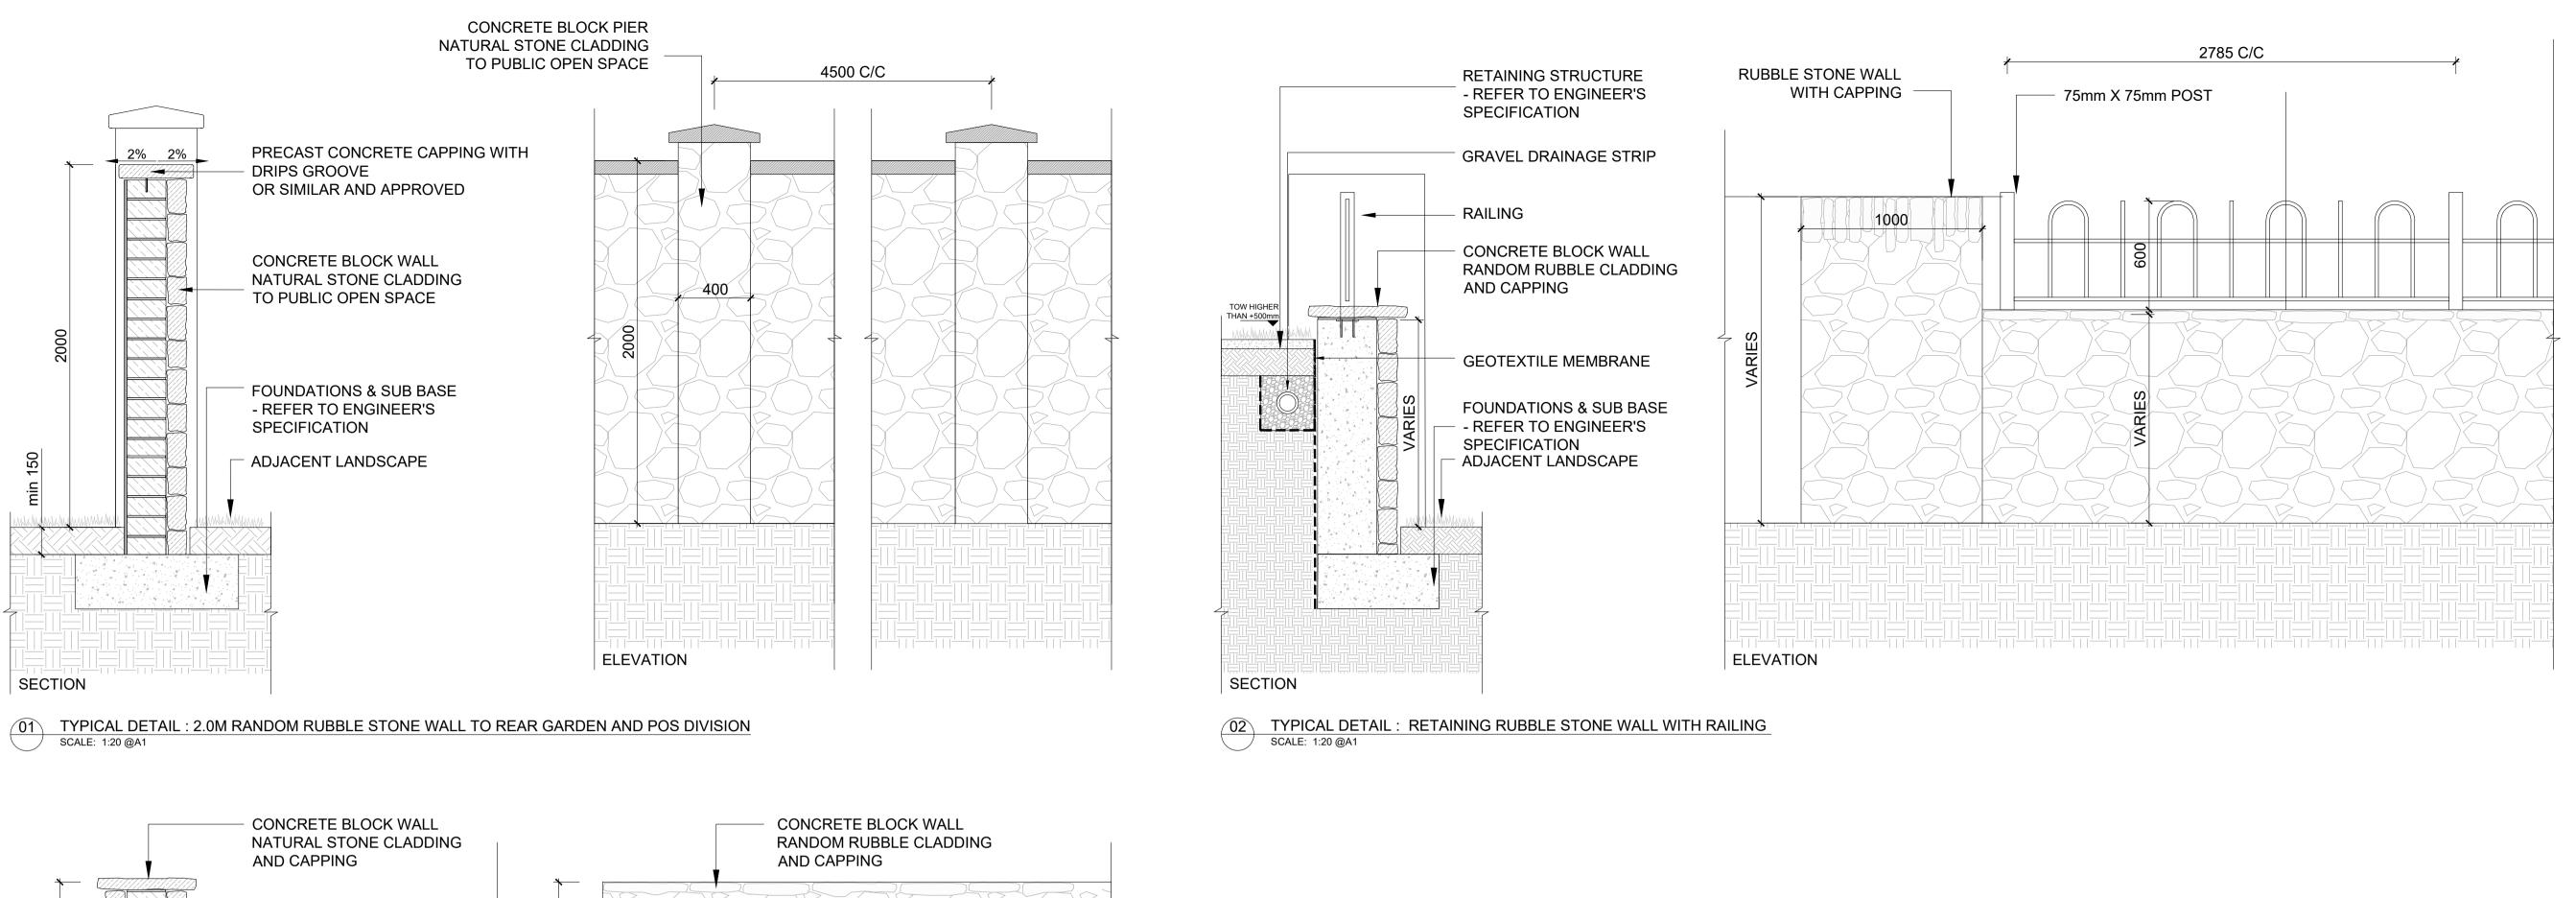

04 TYPICAL DETAIL: GABION WALL SCALE: 1:20@A1

100mm X 50mm TREATED - CONCRETE POSTS 100mm X 50mm D RAIL COPING WOODEN BATON WITH CHAMFERED EDGE ----- 100mm X 30mm RIBS ------ 100mm X12mm RIB ELEVATION

ALL DIMENSIONS TO BE CHECKED ON SITE NO DIMENSIONS TO BE SCALED FROM THIS DRAWING THIS DRAWING IS TO BE READ IN CONJUNCTION WITH RELEVANT CONSULTANTS DRAWINGS RELEVANT CONSULTANTS DRAWINGS NO PART OF THIS DOCUMENT MAY BE RE-PRODUCED OR TRANSMITTED IN ANY FORM OR STORED IN ANY RETRIEVAL SYSTEM OF ANY NATURE WITHOUT THE WRITTEN PERMISSION OF THE LANDSCAPE ARCHITECT AS COPYRIGHT HOLDER EXCEPT AS AGREED FOR USE ON THE PROJECT FOR WHICH THE DOCUMENT WAS ORIGINALLY ISSUED