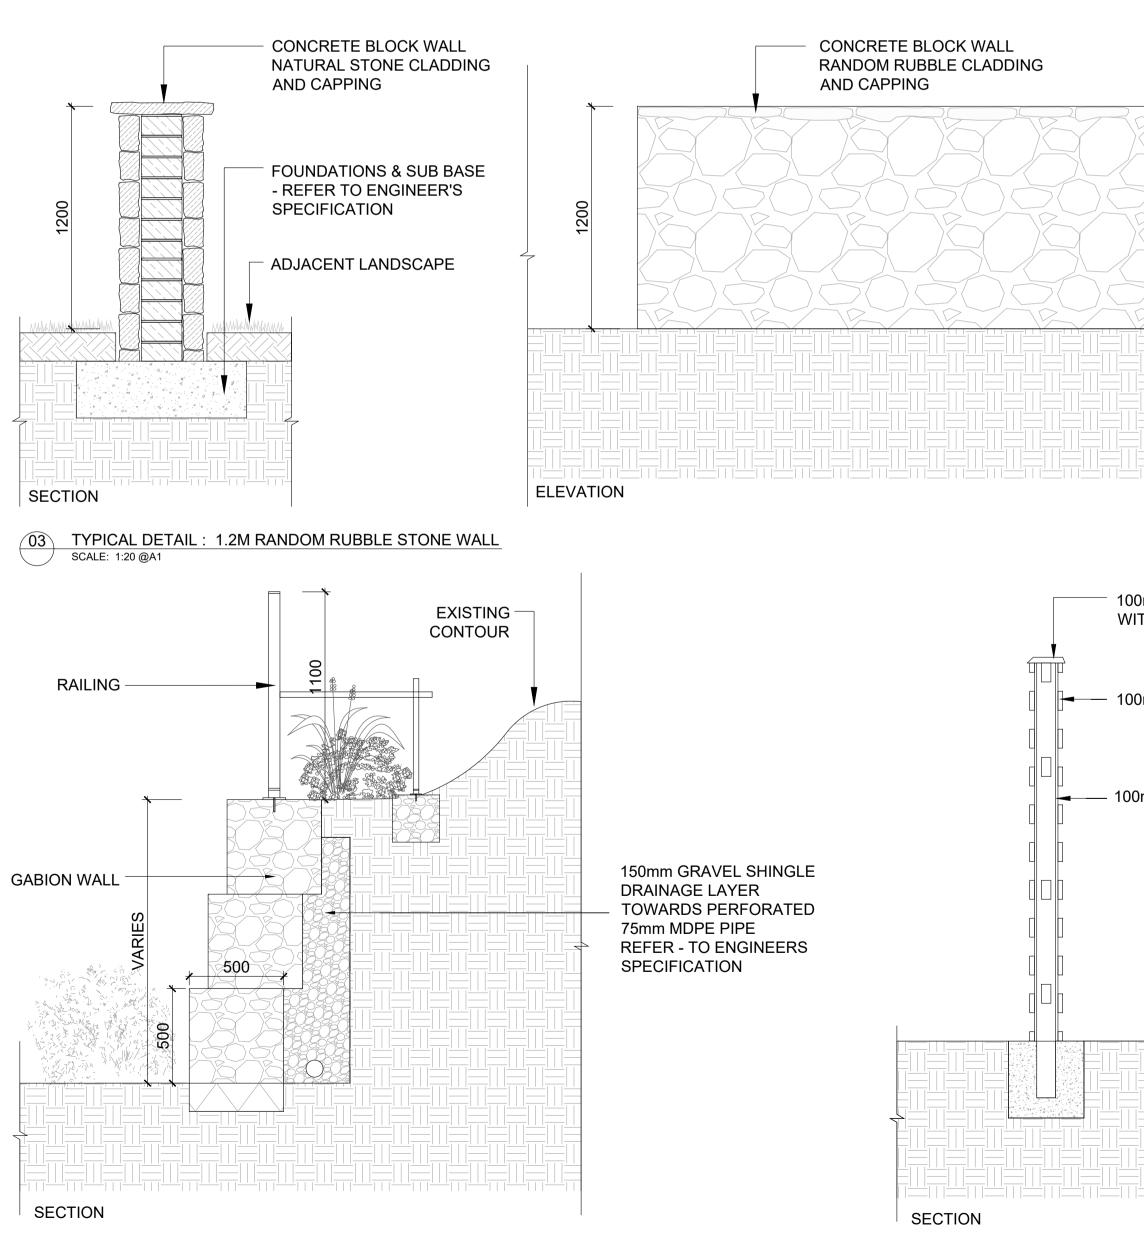

04 TYPICAL DETAIL: GABION WALL SCALE: 1:20@A1

100mm X 50mm TREATED - CONCRETE POSTS 100mm X 50mm D RAIL COPING WOODEN BATON WITH CHAMFERED EDGE ----- 100mm X 30mm RIBS ------ 100mm X12mm RIB ELEVATION

ALL DIMENSIONS TO BE CHECKED ON SITE NO DIMENSIONS TO BE SCALED FROM THIS DRAWING THIS DRAWING IS TO BE READ IN CONJUNCTION WITH RELEVANT CONSULTANTS DRAWINGS RELEVANT CONSULTANTS DRAWINGS NO PART OF THIS DOCUMENT MAY BE RE-PRODUCED OR TRANSMITTED IN ANY FORM OR STORED IN ANY RETRIEVAL SYSTEM OF ANY NATURE WITHOUT THE WRITTEN PERMISSION OF THE LANDSCAPE ARCHITECT AS COPYRIGHT HOLDER EXCEPT AS AGREED FOR USE ON THE PROJECT FOR WHICH THE DOCUMENT WAS ORIGINALLY ISSUED